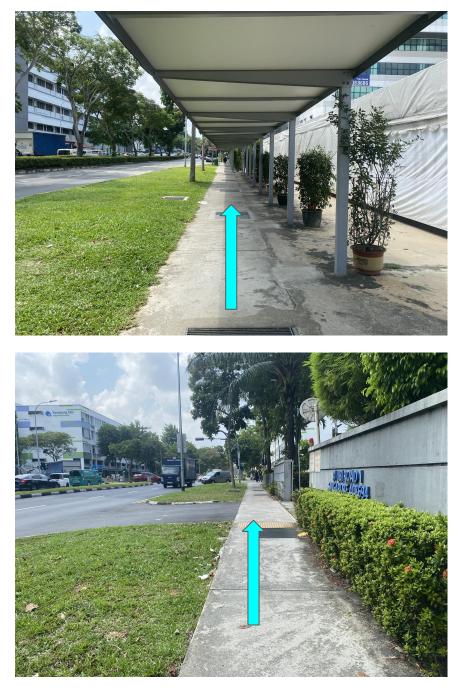

# Continue ahead until you reach a traffic junction

Cross the road once you reach the traffic junction, our shop is just right ahead!

Lift Lobby will be just in front! Our unit is located at level 2

If you are driving, please enter the carpark from the right side as left side access up is only for season parking (we wish you could access too)