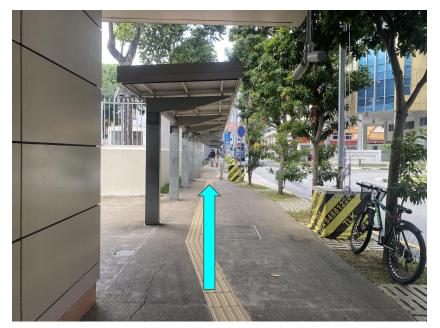

#### Walk along the shelter in front of the station

Continue ahead until you reach a left turn