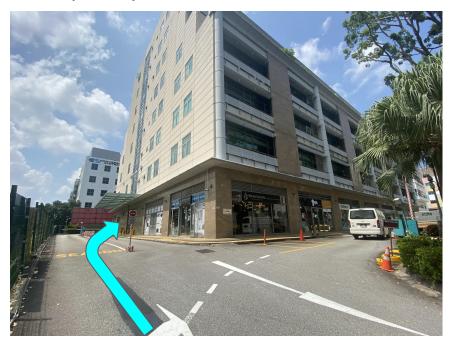

# Continue ahead until you reach a traffic junction

Cross the road once you reach the traffic junction, our shop is just right ahead!

Lift Lobby will be just in front! Our unit is located at level 2

If you are driving, please enter the carpark from the right side as left side access up is only for season parking (we wish you could access too)