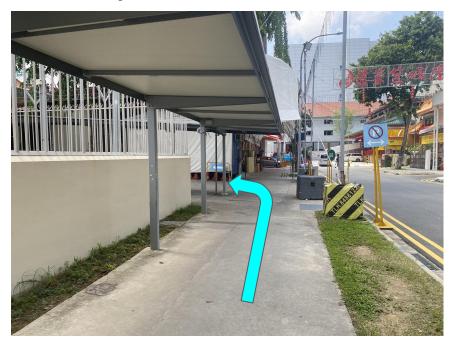

Renticulous Full Address: 6 Ubi Road 1 Wintech Centre #02-03 408726

Nearest Mrt: Macpherson Mrt Station (5 minutes walk)

Nearby Buses: 137, 63, 63M

Parking Lot: Available near Loading Bay behind of building

Lift Access: Yes

If you are taking Grab: Do not that address in grab is not updated (if you type in Renticulous), you will have to manually type in our new address!

If you are taking Gojek, Tada or Ryde: Address is update, will automatically take you to our updated address.

# HOW TO GET TO US

#### Exit from Macpherson MRT Exit B



#### Walk along the shelter in front of the station



Continue ahead until you reach a left turn



# Turn left along with the shelter



## Continue ahead until you reach a right turn



Turn right along with the shelter and continue ahead



# Continue ahead until you reach a traffic junction



Cross the road once you reach the traffic junction, our shop is just right ahead!





Lift Lobby will be just in front! Our unit is located at level 2





If you are driving, please enter the carpark from the right side as left side access up is only for season parking (we wish you could access too)



## Designated parking area, and our unit is just directly above!





Lift access can reach our unit as well!

Carpark exit is right behind the building, you can enter from here as well!



We hope this is useful and we look forward in seeing you here!