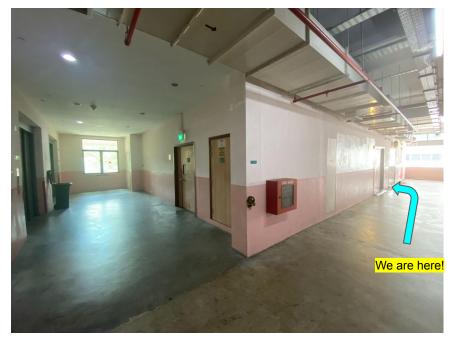

## Designated parking area, and our unit is just directly above!

Lift access can reach our unit as well!

Carpark exit is right behind the building, you can enter from here as well!

We hope this is useful and we look forward in seeing you here!