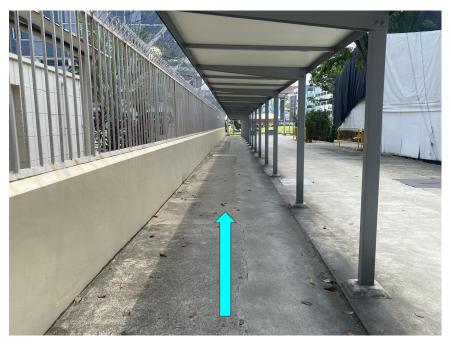

## Continue ahead until you reach a right turn

Turn right along with the shelter and continue ahead