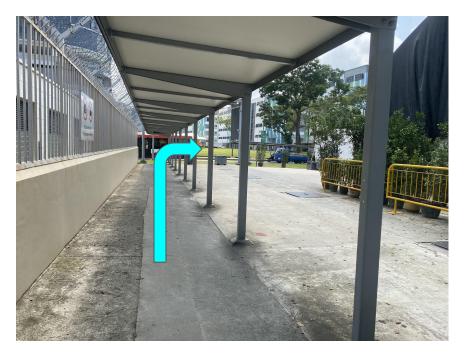

## Continue ahead until you reach a right turn

Turn right along with the shelter and continue ahead