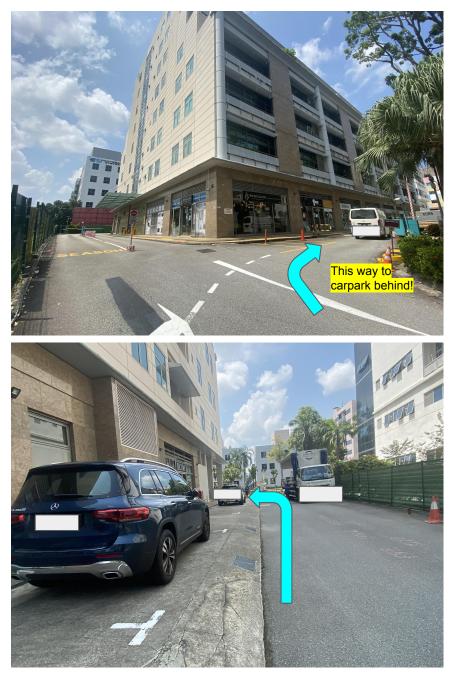

Renticulous Full Address: 6 Ubi Road 1 Wintech Centre #02-03 408726

Nearest Mrt: Macpherson Mrt Station (5 minutes walk)

Nearby Buses: 137, 63, 63M

Parking Lot: Available near Loading Bay behind of building

## Designated parking area, and our unit is just directly above!

Lift access can reach our unit as well!

Carpark exit is right behind the building, you can enter from here as well!

We hope this is useful and we look forward in seeing you here!