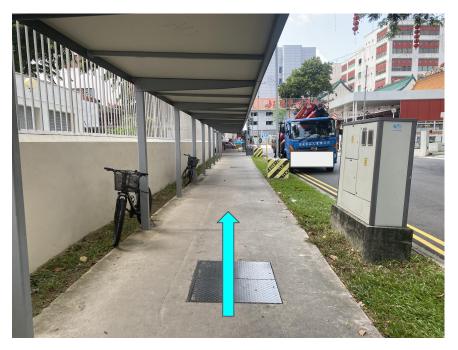

## Continue ahead until you reach a right turn

Turn right along with the shelter and continue ahead