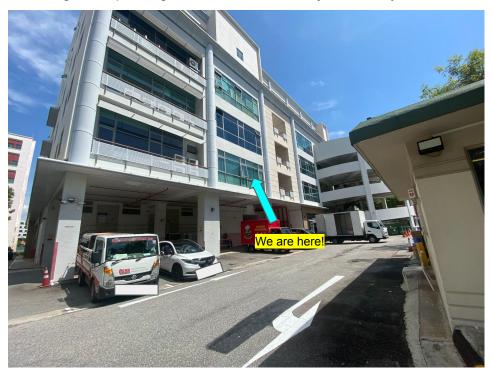

# Continue ahead until you reach a traffic junction

Cross the road once you reach the traffic junction, our shop is just right ahead!

Lift Lobby will be just in front! Our unit is located at level 2

If you are driving, please enter the carpark from the right side as left side access up is only for season parking (we wish you could access too)

## Designated parking area, and our unit is just directly above!

Lift access can reach our unit as well!

Carpark exit is right behind the building, you can enter from here as well!

We hope this is useful and we look forward in seeing you here!